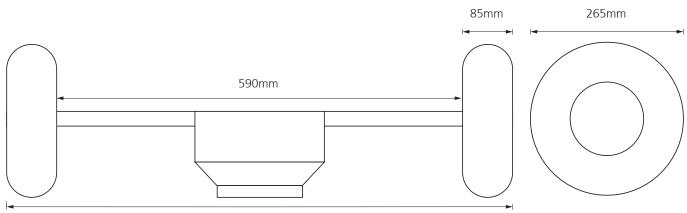

## **Technical Data**

| Width  | 860mm |
|--------|-------|
| Depth  | 265mm |
| Height | 265mm |
| Weight | 1.5kg |

860mm

**Pneumatic Wheels** 

Unattached

112021 © 2022 Minicam

Minicam Ltd, Unit 33, Ravenscraig Road, Little Hulton, Salford, M38 9PU Tel: + 44 (0) 1942 270524 • Email: info@minicam.co.uk www.minicamgroup.com