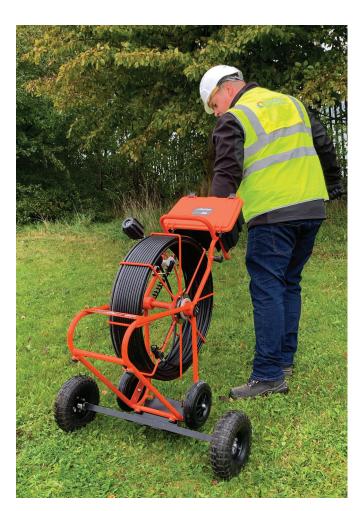

## **All Terrain Wheels**

The All Terrain Wheel attachment provides better stability for the user when rolling a coiler through rocks, grass, woodland, mud, and pavement. Sturdy construction, portable and easy-to-store. Quick and easy to attach and remove, no tools required.