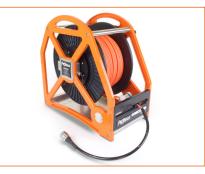

## **Manual Cable Reel**

Sturdy, rugged and built to withstand harsh environments. Minicam manual cable reels are compact, portable and easy to use. The robust powder coated frame houses high tensile strength Kevlar reinforced drain survey cable.

Smooth pay-out and re-winding is performance enhanced by the cable layering mechanisim and durable heavy duty turning handle. Minicam's specialised crawler connector provides a waterproof sresistenat, and there's a removable drip tray for easy cleaning and maintenance.

The reels are available in 3 sizes small 100m, mid-size 250m and large 350m reels of high strength, Kevlar reinforced inspection cable with a weight of 5.5kg per 100m and a breaking strength of 500kg. The small and mid-size reels can be fitted to our Portable Storage Trolley (PTP01), and the large reel is ideal for being installed as part of our Custom Van Fit Service.