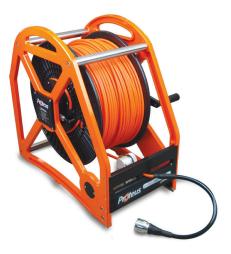

## **Manual Cable Reel**

Sturdy, rugged and built to withstand harsh environments. Minicam manual cable reels are compact, portable and easy to use. The robust powder coated frame houses high tensile strength Kevlar reinforced drain survey cable.

Smooth pay-out and re-winding is performance enhanced by the cable layering mechanisim and durable heavy duty turning handle. Minicam's specialised crawler connector provides a waterproof sresistenat, and there's a removable drip tray for easy cleaning and maintenance.

The reels are available in 3 sizes small 100m, mid-size 250m and large 350m reels of high strength, Kevlar reinforced inspection cable with a weight of 5.5kg per 100m and a breaking strength of 500kg. The small and mid-size reels can be fitted to our Portable Storage Trolley (PTP01), and the large reel is ideal for being installed as part of our Custom Van Fit Service.