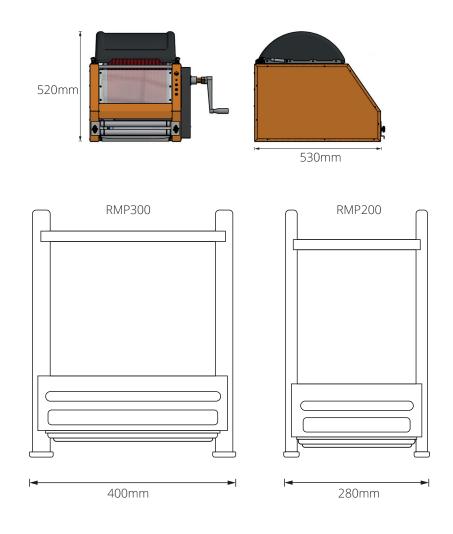

### **Technical Data**

|                          | RMP200            | RMP300            |
|--------------------------|-------------------|-------------------|
| Cable Length             | 250 metres        | 350 metres        |
| Dimensions (L x W x H)   | 530 x 280 x 520mm | 530 x 400 x 520mm |
| Weight                   | 25kg              | 35kg              |
| Environmental Protection | Splash Proof      | Splash Proof      |