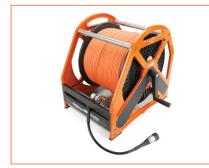

## **Manual Cable Reel**

Sturdy, rugged and built to withstand harsh environments. Minicam manual cable reels are compact, portable and easy to use. The robust powder coated frame houses high tensile strength Kevlar reinforced drain survey cable.

Smooth pay-out and re-winding is performance enhanced by the cable layering mechanisim and durable heavy duty turning handle. Minicam's specialised crawler connector provides a waterproof sresistenat, and there's a removable drip tray for easy cleaning and maintenance.

The reels are available in 3 sizes small 100m, mid-size 250m and large 350m reels of high strength, Kevlar reinforced inspection cable with a weight of 5.5kg per 100m and a breaking strength of 500kg. The small and mid-size reels can be fitted to our Portable Storage Trolley (PTP01), and the large reel is ideal for being installed as part of our Custom Van Fit Service.