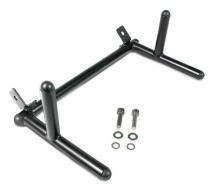

### **Reel Bracket**

This lightweight tubular bracket utilises the cable reel as a holder for the CCU (control unit). Quick and easy to attach, using the bolts and washers supplied, the bracket holds the control unit firmly in place in a comfortable working position for the user.

The Reel Bracket is available in 2 sizes, exclusively compatible with Proteus 200 and 300metre Motorised and Manual cable reels.

#### **Technical Data**

|                      | RBP01                | RBP02                |
|----------------------|----------------------|----------------------|
| Compatability        | 200m Reel<br>Proteus | 300m Reel<br>Proteus |
| Dimensions L x W x H | 340 x 215 x 115mm    | 435 x 220 x 118      |
| Weight               | 648g                 | 695g                 |
| Fixings              | Bolts & Washers      | Bolts & Washers      |