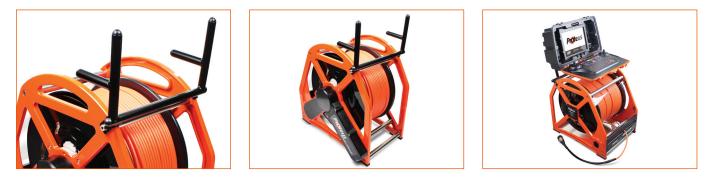

### **Reel Bracket**

This lightweight tubular bracket utilises the cable reel as a holder for the CCU (control unit). Quick and easy to attach, using the bolts and washers supplied, the bracket holds the control unit firmly in place in a comfortable working position for the user.

## **Reel Bracket**

In Use

112021 © 2022 Minicam

Minicam Ltd, Unit 33, Ravenscraig Road, Little Hulton, Salford, M38 9PU Tel: + 44 (0) 1942 270524 • Email: info@minicam.co.uk www.minicamgroup.com