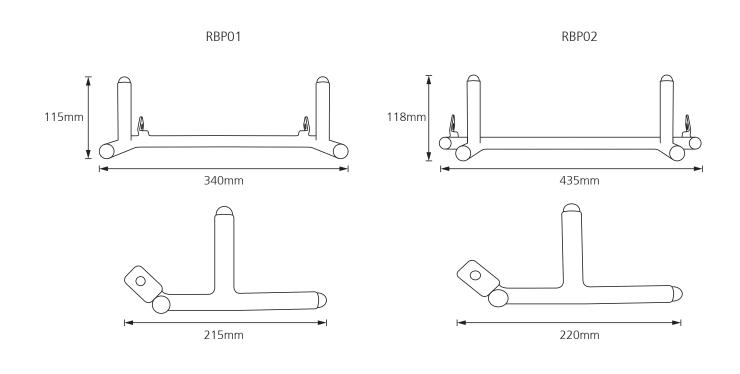

#### **Technical Data**

|                      | RBP01                | RBP02                |
|----------------------|----------------------|----------------------|
| Compatability        | 200m Reel<br>Proteus | 300m Reel<br>Proteus |
| Dimensions L x W x H | 340 x 215 x 115mm    | 435 x 220 x 118      |
| Weight               | 648g                 | 695g                 |
| Fixings              | Bolts & Washers      | Bolts & Washers      |