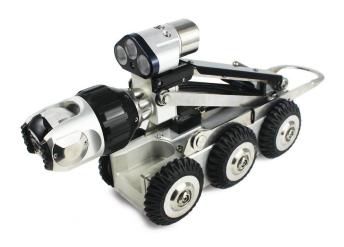

## **Proteus Lite Crawler**

The perfect companion to the RMP250 Reel. Proteus Lite Crawler has the same professional grade quality, reliability and accuract as our mainline Proteus Crawlers.

#### ALL STANDARD FEATURES:

- Continuous monitoring of speed, internal pressure, inclination and temperature
- Dual Axis Inclination Sensor
- Single Auxiliary Light/Backeye Mounting
- Multi-Frequency Sonde 33kHz / 512Hz / 640Hz
- Steerable High Torque
- All-Wheel Drive
- Robust Housing
- 1 bar Pressure Tight
- Quick Change Wheel Lock
- In-Built Lowering Arm
- Heavy Duty Camera Connector
- Protective Front Connector Cap
- Protective Rear Connector Cap
- Lowering Rope
- Tools

#### PLUS

- 6x QRWX90SR 90mm Rubber Wheels
- Manual Elevator Rnage 60-112mm
- Heavay Duty Rear Connector