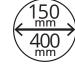

## **Technical Data**

| Pipe Sizes | from 150mm-400mm to 800mm with PCC01 Crawler Cradle |
|------------|-----------------------------------------------------|
| Weight     | 9kg                                                 |