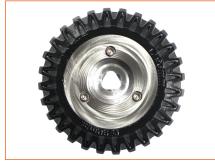

### **Proteus Lite Crawler**

**Soft Black Rubber Wheels** 

Rich black, soft rubber tyres developed to provide improved traction in regular pipes.

Available in 4 sizes and Wide Axel.

112021 © 2022 Minicam