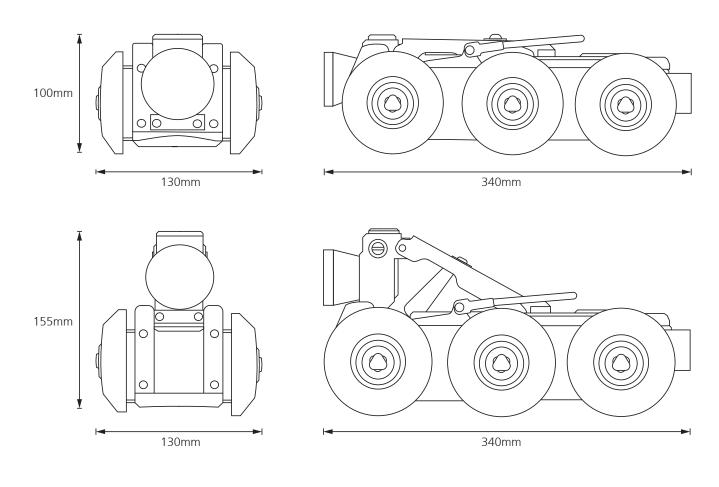

## **Technical Data**

| Pipe Sizes | from 150mm-400mm to 800mm with PCC01 Crawler Cradle |
|------------|-----------------------------------------------------|
| Weight     | 9kg                                                 |