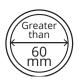

## **Technical Data**

| Construction             | Stainless Steel / Aluminium                   |
|--------------------------|-----------------------------------------------|
| Pipe Compatibility       | Skids to suit 100mm (4î) and 150mm (6î) Pipes |
| Pipe Sizing              | Greater than 60mm (2.36î)                     |
| Aperture / Field of view | F2.5 / 75∞                                    |
| Laser Spacing            | Dual aligned front facing / single side       |
| Imager                   | CMOS Colour Camera                            |
| Effective pixels         | 976 x 496                                     |
| Camera Sensor            | 740 TVL                                       |
| Zoom                     | N-A                                           |
| Focus                    | Manual variable                               |
| Image orientation        | Auto-levelling                                |
| Illumination system      | 4 LEDs                                        |
| Luminous Intensity       | Adjustable (to 12.5k Lux at 150mm)            |
| Sensitivity              | < 1.0 Lux                                     |
| Luminous Intensity       | 480 lmís                                      |
| Weight                   | 570g                                          |
| Size                     | 50mm diameter                                 |
|                          |                                               |