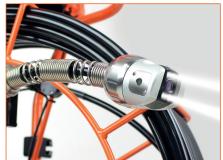

| N-A                                           |
| Focus                    | Manual variable                               |
| Image orientation        | Auto-levelling                                |
| Illumination system      | 4 LEDs                                        |
| Luminous Intensity       | Adjustable (to 12.5k Lux at 150mm)            |
| Sensitivity              | < 1.0 Lux                                     |
| Luminous Intensity       | 480 lmís                                      |
| Weight                   | 570g                                          |
| Size                     | 50mm diameter                                 |
|                          |                                               |

## Pan, Rotate and Laser Camera











In Use Coiler Crawler

112021 © 2022 Minicam