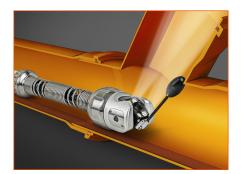

| N-A                                           |
| Focus                    | Manual variable                               |
| Image orientation        | Auto-levelling                                |
| Illumination system      | 4 LEDs                                        |
| Luminous Intensity       | Adjustable (to 12.5k Lux at 150mm)            |
| Sensitivity              | < 1.0 Lux                                     |
| Luminous Intensity       | 480 lmís                                      |
| Weight                   | 570g                                          |
| Size                     | 50mm diameter                                 |
|                          |                                               |

## Pan, Rotate and Laser Camera











In Use Coiler Crawler

112021 © 2022 Minicam