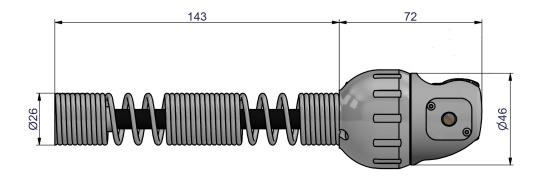

## **Technical Data**

| Construction             | Stainless Steel / Aluminium                   |
|--------------------------|-----------------------------------------------|
| Pipe Compatibility       | Skids to suit 100mm (4î) and 150mm (6î) Pipes |
| Pipe Sizing              | Greater than 60mm (2.36î)                     |
| Aperture / Field of view | F2.5 / 75∞                                    |
| Laser Spacing            | Dual aligned front facing / single side       |
| Imager                   | CMOS Colour Camera                            |
| Effective pixels         | 976 x 496                                     |
| Camera Sensor            | 740 TVL                                       |
| Zoom                     | N-A                                           |
| Focus                    | Manual variable                               |
| Image orientation        | Auto-levelling                                |
| Illumination system      | 4 LEDs                                        |
| Luminous Intensity       | Adjustable (to 12.5k Lux at 150mm)            |
| Sensitivity              | < 1.0 Lux                                     |
| Luminous Intensity       | 480 lmís                                      |
| Weight                   | 570g                                          |
| Size                     | 50mm diameter                                 |
|                          |                                               |