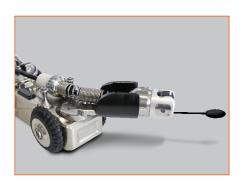

| N-A                                           |
| Focus                    | Manual variable                               |
| Image orientation        | Auto-levelling                                |
| Illumination system      | 4 LEDs                                        |
| Luminous Intensity       | Adjustable (to 12.5k Lux at 150mm)            |
| Sensitivity              | < 1.0 Lux                                     |
| Luminous Intensity       | 480 lmís                                      |
| Weight                   | 570g                                          |
| Size                     | 50mm diameter                                 |
|                          |                                               |

## Pan, Rotate and Laser Camera











In Use Coiler Crawler

112021 © 2022 Minicam