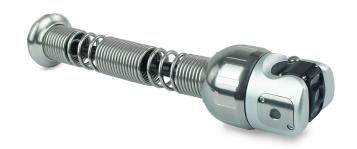

## Pan, Rotate and Laser Camera

With a diameter of 49mm and continuous 360° rotation and +/-135° pan the CAM050 offers robust versatility, perfect for small diameter pipe applications.

Integral distance sensor and twin lasers enable accurate pipe diameter, defect, and object measurements to ensure no survey is too big for this small camera.