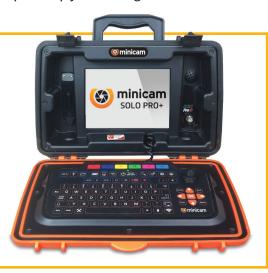

## **Functionality at Your Fingertips**

Feature-rich, the SOLO PRO+ Control Unit has an integral joystick for camera control and an ergonomic soft-touch keypad. User-friendly multi-function hot keys control an intuitive on-screen display, to enable quick and accurate navigation of the numerous features on this brain of the SOLO PRO+ system.

Embedded software makes creating sharable surveys and reports easy. Once surveys are completed, users can instantly share PDF reports, images and videos via email, or upload them to the web for secure, immediate, team-wide access online