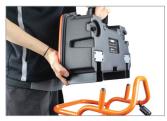

## **Functionality at Your Fingertips**

Feature-rich, the SOLO PRO+ Control Unit has an integral joystick for camera control and an ergonomic soft-touch keypad. User-friendly multi-function hot keys control an intuitive on-screen display, to enable quick and accurate navigation of the numerous features on this brain of the SOLO PRO+ system.

## **Features**

Friction Brake

Easy-fit Control Unit

Rod Roller

Integrated Meterage Counter