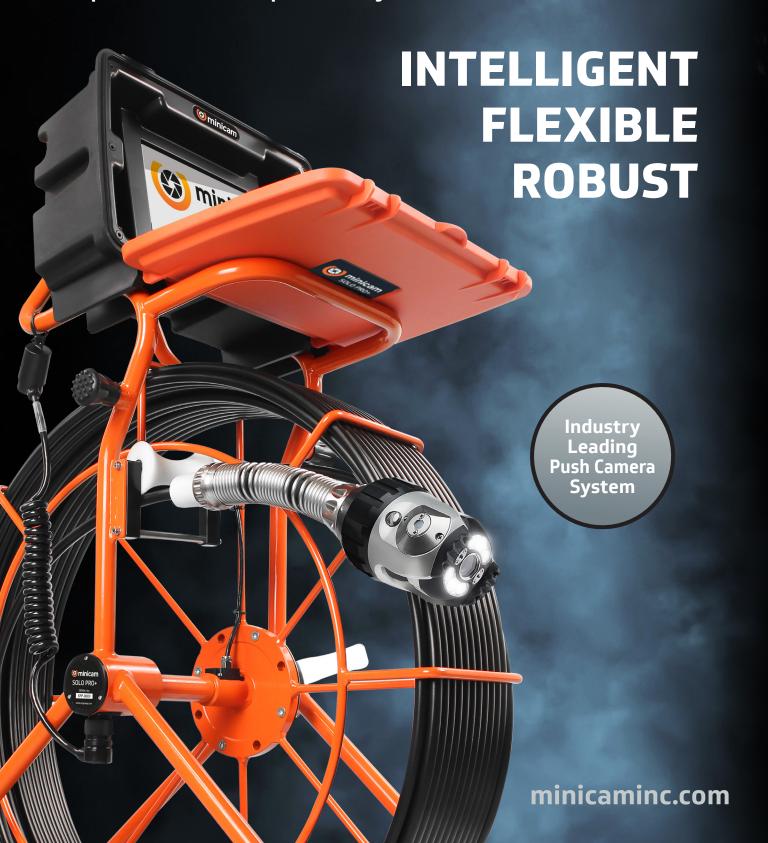

## **Push Camera System**

# Simple, robust and reliable.

Minicam has constantly refined the design, materials, components and construction, to make for our best ever coiler frame.

Customers in over 35 countries worldwide have come to rely on the SOLO PRO+ Push Camera System for its robustness, reliability, and of course the enviable after-care and service backup to keep you working.

## **Functionality at Your Fingertips**

Feature-rich, the SOLO PRO+ Control Unit has an integral joystick for camera control and an ergonomic soft-touch keypad. User-friendly multi-function hot keys control an intuitive on-screen display, to enable quick and accurate navigation of the numerous features on this brain of the SOLO PRO+ system.

## **Features**

Friction Brake

Easy-fit Control Unit

Rod Roller

Integrated Meterage Counter

## **Cameras**

Push camera systems are available with an axial camera, or choice of two pan rotate laser cameras or as a duo system with two cameras. Built for longevity, with excellent optical qualities, the cameras are rugged, with robust connectors.