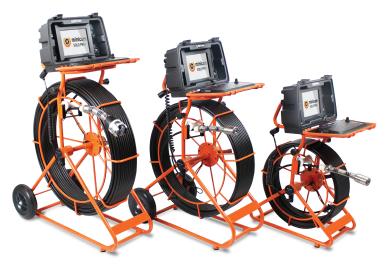

#### Available in 3 Rod Lengths

# Simple, robust and reliable.

Minicam has constantly refined the design, materials, components and construction, to make for our best ever coiler frame.

Customers in over 35 countries worldwide have come to rely on the SOLO PRO+ Push Camera System for its robustness, reliability, and of course the enviable after-care and service backup to keep you working.