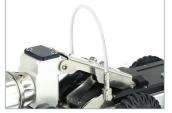

## CAM026

A Minicam best seller, the forerunner to CAM026L it has a continuous 360° rotation and +/-135° Pan, plus twin clusters of three high powered ultra-bright LED lights and a hard wearing, scratch resistant sapphire glass to protect the camera lens.