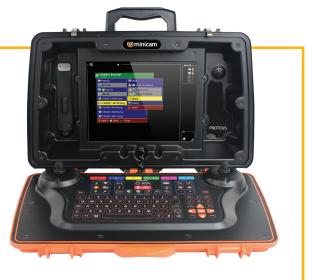

Feature rich, the Proteus control units have integral joystick/s for camera control and an ergonomic soft-touch keypad. User friendly multi-function hot keys control an intuitive on-screen display, to enable quick and accurate navigation of the numerous features which all come as standard on the brain of the Proteus system. Embedded software makes creating sharable surveys and reports easy. Once surveys are completed, users can instantly share PDF reports, images and videos via email, or upload them to the web for secure, immediate, team-wide access online.

### **Features**

Quick Release Lift

Lowering Handle

Heavy Duty Rear Connector

Easy Fit Control Unit