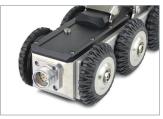

#### Innovative all-in-one system.

Designed and developed in-house, Proteus Lite is the ideal starter kit for a one-man operation, integration into a small inspection van, or a low-cost option for larger companies to use for off-road, remote locations.

With 820ft of reinforced cable, Proteus Lite provides all the resources required to undertake efficient, easy-to-perform inspections, and with ProPIPE+ and WinCan Embedded software as standard, you can deliver accurate, detailed reports, instantly on site.

The compact, space-saving design of the reel incorporates easy-to-use features including a friction brake, a sturdy fold-away winding handle, a manually operated cable layering arm and footage roller, which is easily removed for cleaning.