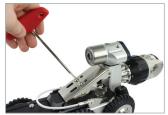

## CAM026

A Minicam best seller, the forerunner to CAM026L it has a continuous 360° rotation and +/-135° Pan, plus twin clusters of three high powered ultra-bright LED lights and a hard wearing, scratch resistant sapphire glass to protect the camera lens.