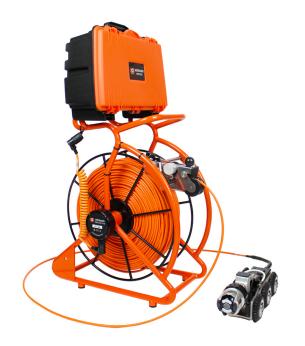

#### Innovative all-in-one system.

Designed and developed in-house, Proteus Lite is the ideal starter kit for a one-man operation, integration into a small inspection van, or a low-cost option for larger companies to use for off-road, remote locations.

With 820ft of reinforced cable, Proteus Lite provides all the resources required to undertake efficient, easy-to-perform inspections, and with ProPIPE+ and WinCan Embedded software as standard, you can deliver accurate, detailed reports, instantly on site.

The compact, space-saving design of the reel incorporates easy-to-use features including a friction brake, a sturdy fold-away winding handle, a manually operated cable layering arm and footage roller, which is easily removed for cleaning.