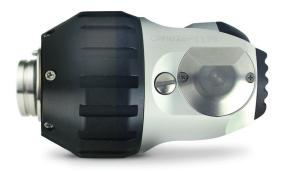

## CAM026

A Minicam best seller, the forerunner to CAM026L it has a continuous 360° rotation and +/-135° Pan, plus twin clusters of three high powered ultra-bright LED lights and a hard wearing, scratch resistant sapphire glass to protect the camera lens.