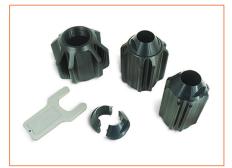

#### **Compatible Coiler**

**100 Metre** Compatible with CAM026 Pan & Rotate camera.

**60 Metre** Compatible with CAM025 Axial camera

**Centering Skids** Centering skids optimize your view in pipes 75mm and larger. The CCP coiler comes complete with a set of three skids and a removal tool.