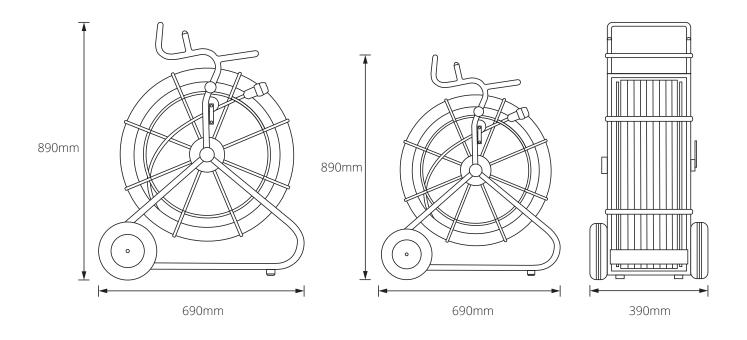

#### **Technical Data**

|                          | CCP60 / CCP100    |
|--------------------------|-------------------|
| Temperature Range        | -20°C ~ +50°C     |
| Dimensions H x W x D     | 890 x 360 x 690mm |
| Weight (without CCU)     | 21.3kg            |
| Environmental Protection | IP54              |