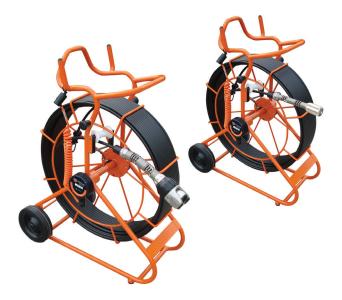

### **Compatible Coiler**

Push rod coiler CCP60R with removable CAM025 Self Levelling Axial camera head, designed to plug directly into the Proteus CCU. Also available as CCP60D (Duo) allowing a CAM026 Pan & Rotate camera to be attached. Robust construction with mobility wheels, and a durable power coated finish.

#### **Compatible Coiler**

**100 Metre** Compatible with CAM026 Pan & Rotate camera.

**60 Metre** Compatible with CAM025 Axial camera

**Centering Skids** Centering skids optimize your view in pipes 75mm and larger. The CCP coiler comes complete with a set of three skids and a removal tool.