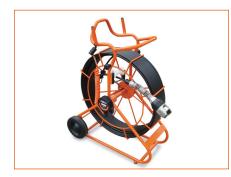

### **Compatible Coiler**

Push rod coiler CCP60R with removable CAM025 Self Levelling Axial camera head, designed to plug directly into the Proteus CCU. Also available as CCP60D (Duo) allowing a CAM026 Pan & Rotate camera to be attached. Robust construction with mobility wheels, and a durable power coated finish.

#### **Compatible Coiler**

**100 Metre** Compatible with CAM026 Pan & Rotate camera.

**60 Metre** Compatible with CAM025 Axial camera

**Centering Skids** Centering skids optimize your view in pipes 75mm and larger. The CCP coiler comes complete with a set of three skids and a removal tool.