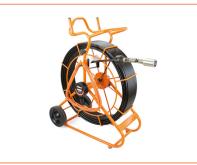

### **Compatible Coiler**

Push rod coiler CCP60R with removable CAM025 Self Levelling Axial camera head, designed to plug directly into the Proteus CCU. Also available as CCP60D (Duo) allowing a CAM026 Pan & Rotate camera to be attached. Robust construction with mobility wheels, and a durable power coated finish.

#### **Compatible Coiler**

**100 Metre** Compatible with CAM026 Pan & Rotate camera.

**60 Metre** Compatible with CAM025 Axial camera

**Centering Skids** Centering skids optimize your view in pipes 75mm and larger. The CCP coiler comes complete with a set of three skids and a removal tool.